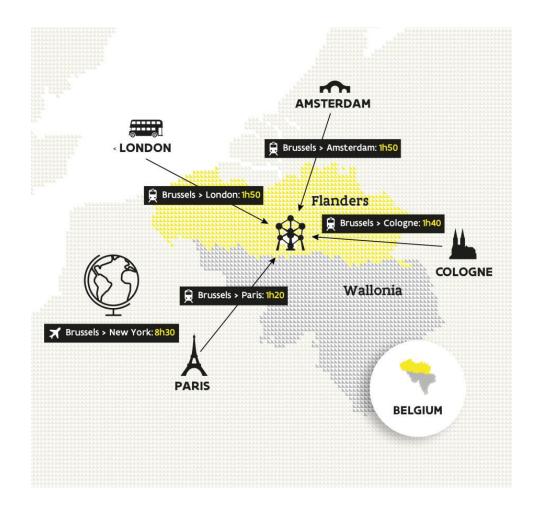

## Belgium

 Close to a lot of major cities
 Every city in Belgium accessible in < 2 hours</li>

- Coast: 1h10
- Antwerp: 30 min
- Ardennes: 1h30

#### Introduction Transportation network of Belgium

NMBS

# Stuff to do around

Paris: 1h20
Luxemburg: 1h30
Amsterdam: 1h10
London (if you have a travel Visa): 1h50
Cologne: 1h40