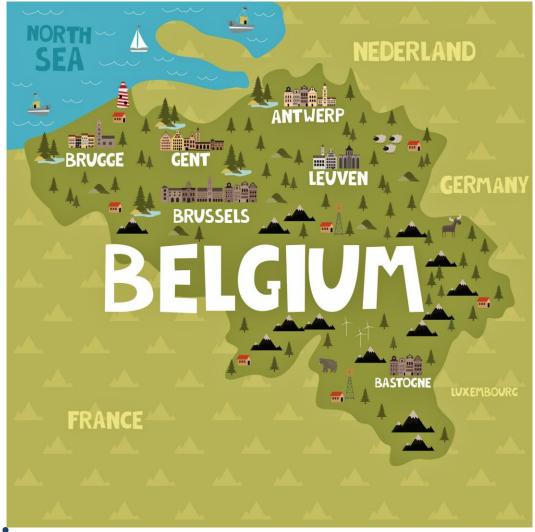

## Belgium

 Close to a lot of major cities
 Every city in Belgium accessible in < 2 hours</li>

- Coast: 1h10
- Antwerp: 30 min
- Ardennes: 1h30

# Stuff to do around

Paris: 1h20
Luxemburg: 1h30
Amsterdam: 1h10
London (if you have a travel Visa): 1h50
Cologne: 1h40